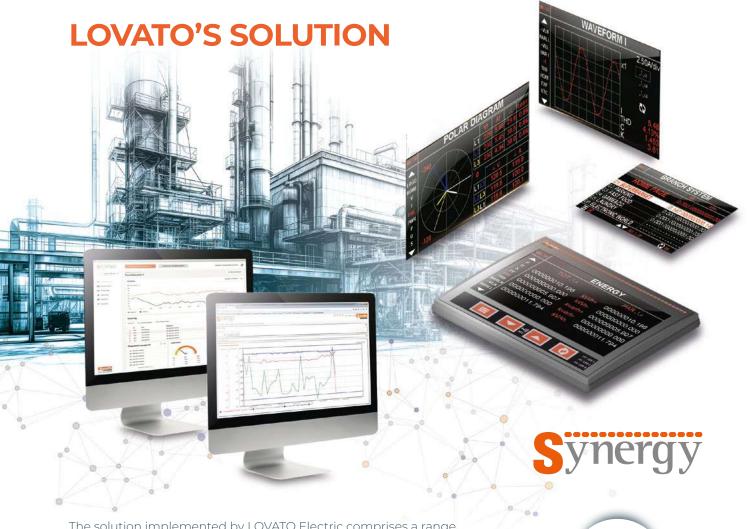

The solution implemented by LOVATO Electric comprises a range of cutting-edge products seamlessly integrated to provide real-time monitoring and analysis. A total of 46 DME energy meters and 14 DMG power analysers were strategically installed throughout the facility, along with interfaces and expansion modules to ensure comprehensive coverage.

Central to the system is the Synergy software by LOVATO Electric, which serves as the backbone for data collection, analysis, and reporting. This sophisticated software allows FUCHS to monitor their energy usage in granular detail, identifying areas of inefficiency and opportunities for improvement.

DME energy meters

DMG power analysers

Interfaces and expansion modules

The real-time data provided by the system empowers FUCHS to make informed decisions, optimise energy usage, and ultimately reduce operational costs.